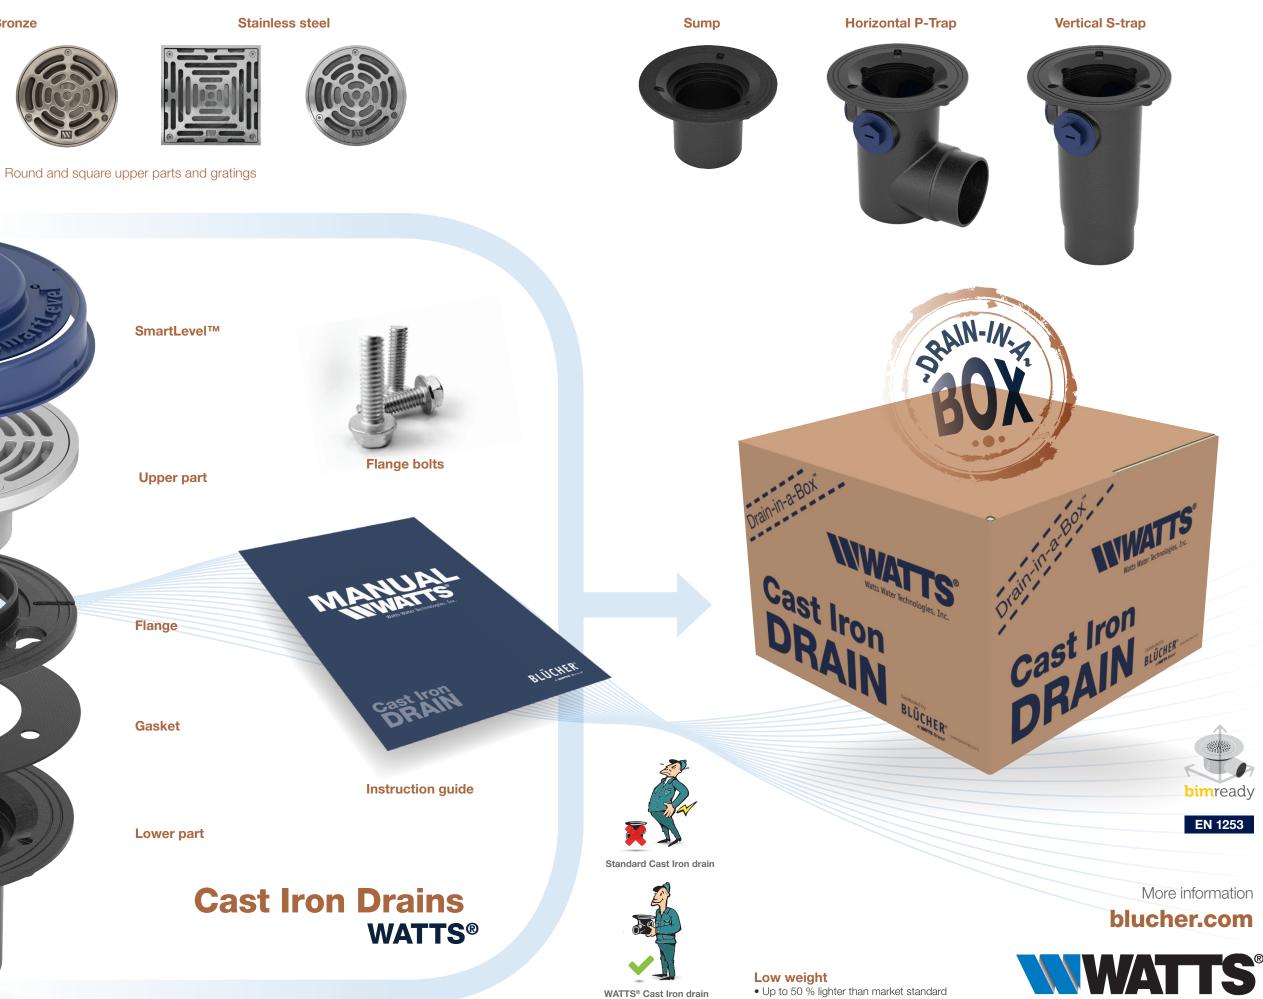

# **Cast Iron Drains WATTS®**

#### or specific ATION 02 LOGISTICS Cost efficient handling:Low weightCompact design • EN standards and • One size for all jobs dimensions WATTS **Cast Iron** 5 *i*to **D**rains Fast and flexible nstallation:

SUSTAINABILIT Sustainable: • 100 % recyclable

**)** 

05

03 INSTALLATON SmartLevel technologyAdapts to One size for all job

Og OPERATION/MAINTENANCE