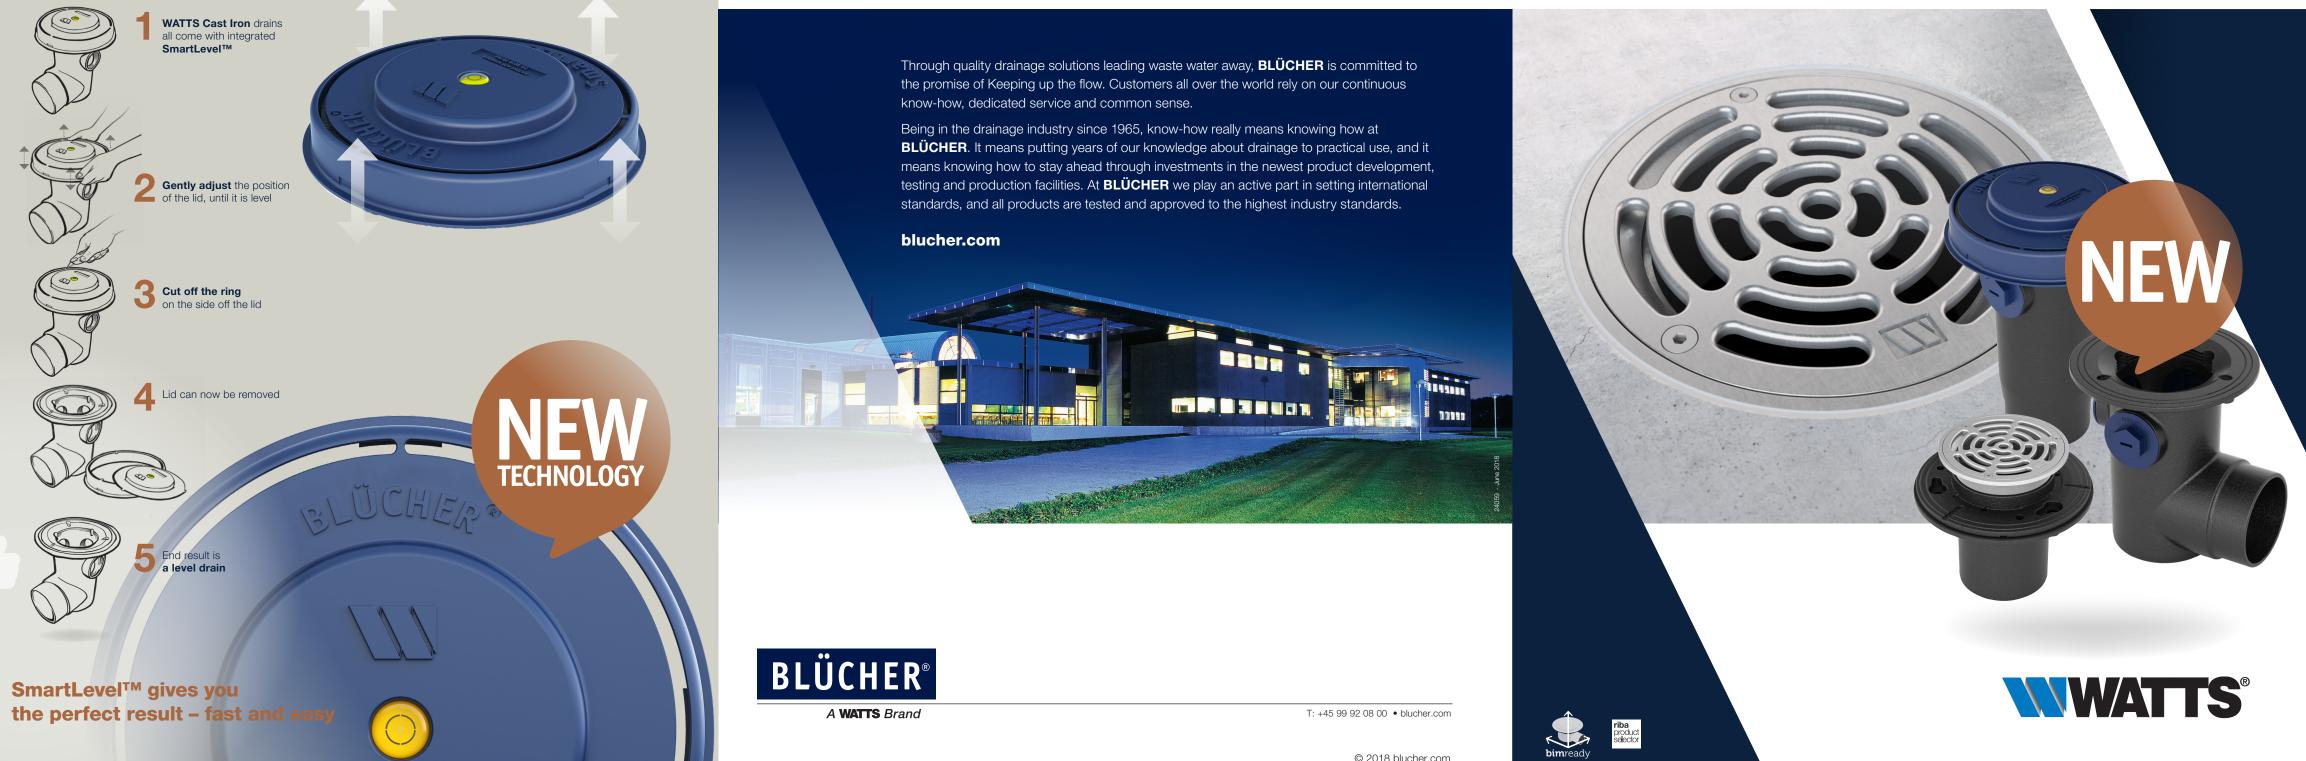

# **SmartLevel**<sup>™</sup>

WATTS helps you work smart. Fast and safe installation by using SmartLevel<sup>™</sup> - the new integrated drain levelling system.